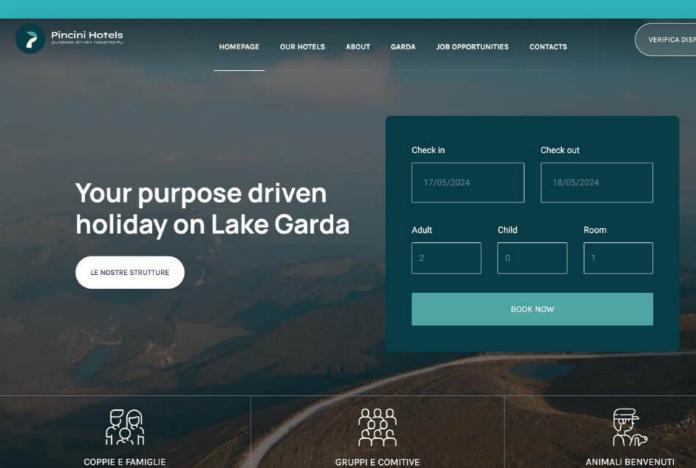

#### PINCINI HOTELS

#### Garda lifestyle

#### Relax, natura e benessere

Soggiorna in una delle nostre strutture ricettive immerse nella vegetazione del lago di Garda. Gli uliveti, i boschi, e le strutture sportive sono il connubio perfetto per una vacanza all'insegna del relax e del benessere.